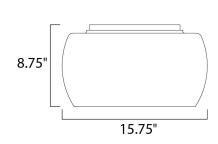

## PRODUCT DESCRIPTION

Bring a touch of contemporary style to any design space with the Sense Collection. The external mirrored glass enveloping a sphere of xenon emanates the heart and soul of the space it inhabits. With an added touch of elegance, the clean simple orb frame falls graciously from the ceiling on a gently swirling lifeline.



# **MEASUREMENTS**

DIMENSION : 15.75" W x 8.75" H

HANGING WEIGHT : 9.26 lb

### LAMPING

INPUT VOLTAGE : 120V

LUMENS : 2,500 Rated

BULB : 5 x 40W Xenon G9 , 200W Total

BULB INCLUDED : (Included)
DIMMABLE : Yes
COLOR\_TEMP : 2900K

### **FINISHES OPTION**



Polished Chrome (PC)

### GLASS

Mirror Chrome 81

### MATERIAL

Steel

# RATINGS

cETLus Dry Location



## ADDITIONAL

RATED LIFE 2000 Hours OPERATING TEMPERATURE: -20°C (-4°F), 40°C (104°F)

Always consult a qualified electrician before installing any lighting product.



WESTERN DISTRIBUTION CENTER (HEADQUARTER)
253 NORTH VINELAND AVE I CITY OF INDUSTRY, CA 91746

## **EASTERN DISTRIBUTION CENTER**

101 GARDNER PARK | PEACHTREE CITY, GA 30269

P. 626.956.4200 | F. 626.956.4225 | maximlighting.com