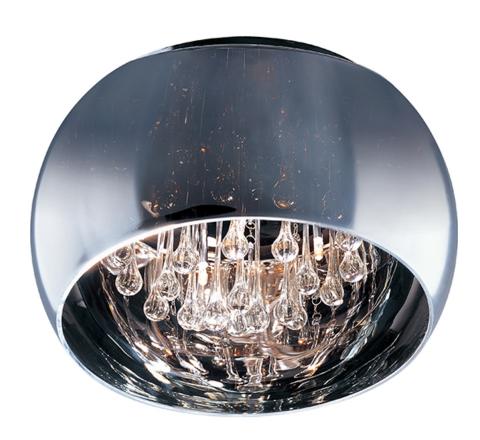

## PRODUCT DESCRIPTION

Bring a touch of contemporary style to any design space with the Sense Collection. The external mirrored glass enveloping a sphere of xenon emanates the heart and soul of the space it inhabits. With an added touch of elegance, the clean simple orb frame falls graciously from the ceiling on a gently swirling lifeline.